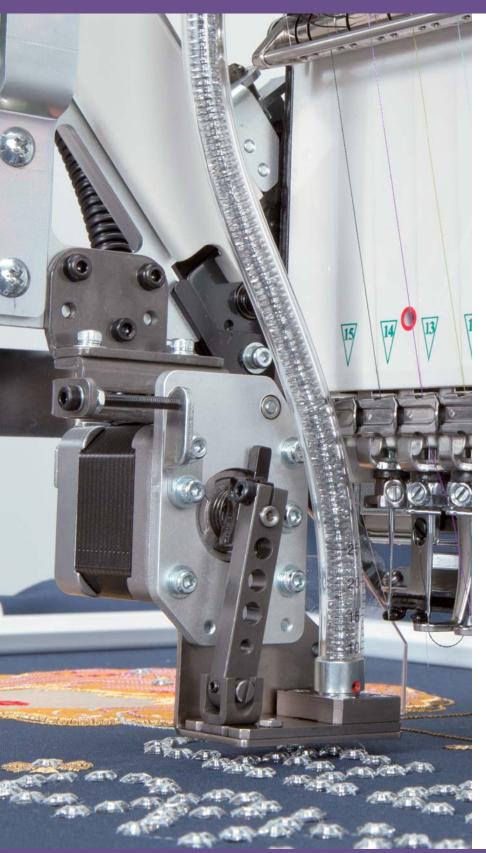

## **Lochrose Embroidery Device**

Max. 750 rpm

## Add some more real sophistication with crystals!

Splendor of crystal elements is now at your will! Embroider them on anything like sweat shirts up to thick leather goods.

Applicable models
TFMX-C (Single head)