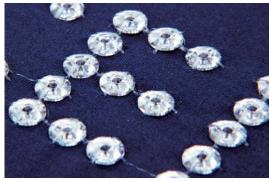

## Add some more real sophistication with crystals!

Splendor of crystal elements is now at your will! Embroider them on anything like sweat shirts up to thick leather goods.

Applicable models
TFMX-C (Single head)